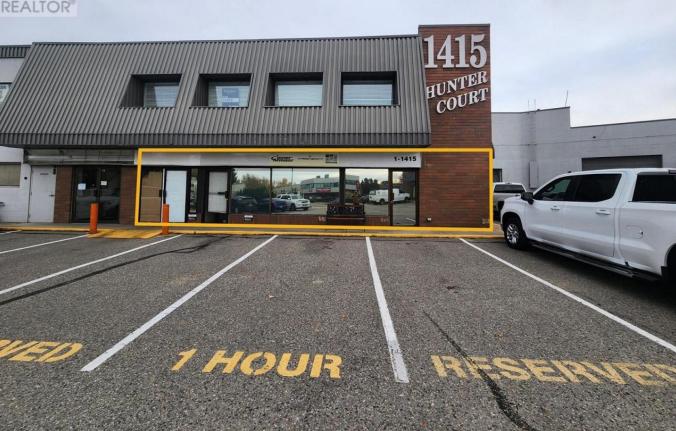

## 1415 Hunter Court 1 A/B Kelowna British Columbia

Opportunity to lease 2,400 SF of retail/office space centrally located at Hunter Court in Kelowna. This property offers a versatile layout that includes two sinks and a private washroom. 1415 Hunter Court is situated at the base of Dilworth Mountain in Kelowna, and is centrally located with easy access to all major routes. (id:6769)