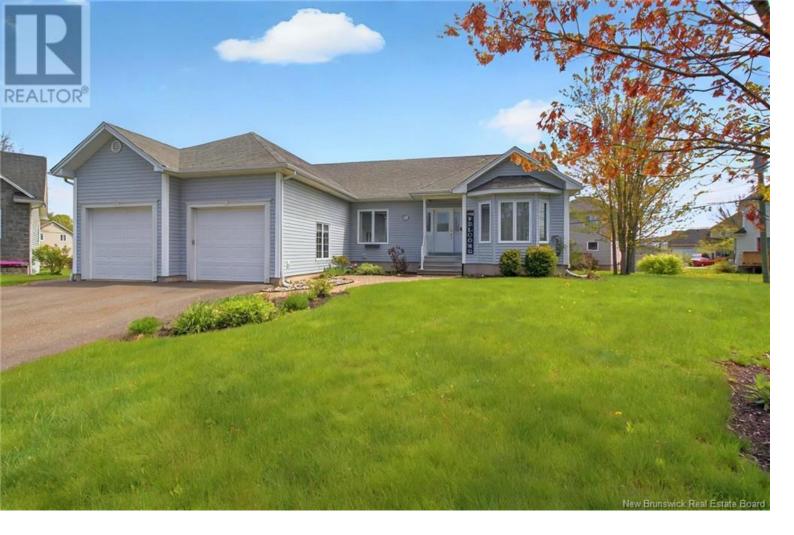

## Moncton New Brunswick

\$724,900

Excellent location in Moncton North with a 'true' backyard oasis! Executive bungalow on an extra large lot at the end of a cul de sac. Meticulously landscaped lot, extra wide double paved drive & walk way leading to your backyard summer 'Staycay!' You wont want to leave the roof covered hot tub/bbq area on a new upper deck, privacy fencing & firetable area, lower deck with dining set up & lounge platform. From there step on to the stamped concrete patio space with bar/lounge covered gazebo, relax with a drink pool side or step up and sun bathe on the pool deck & swim up to the pool bar top. Play games on the grass area & store all your toys in the large new shed. Outside entertainment is endless. Inside is just as pleasing with all the modern updates throughout. Large front foyer welcomes you in to the well designed floorplan. Formal livingroom joins to the dining & through the French door, opens to an open concept well appointed kitchen with quartz countertops, glass backsplash, stainless appliances, walk in pantry and family room with focal fireplace & tv wall, large windows & easy access to the backyard. Down the hall is a 1/2 Bath, Front bedroom, spacious main bath, beautiful primary bedroom with walkin closet, 4 pc ensuite with soaker tub and 3rd bedroom/office. Finishing is the entry to a large 2 car garage. Downstairs is quite impressive with large windows in the spacious family room with wet bar, large 4th bedroom, 4 pc bath, exercise room, 5th bedroom & more! (id:6769)