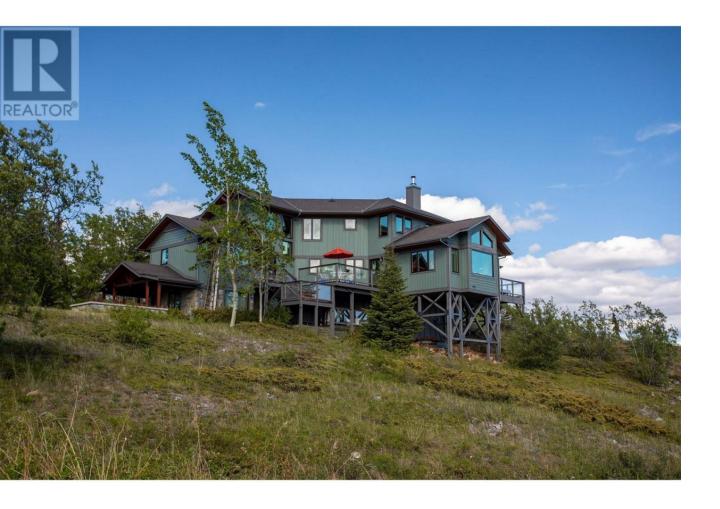

## 1 MOOSE HILL Road Atlin British Columbia

\$1,795,000

Welcome to 1 Moose Hill Road, Atlin, BC-your ultimate wilderness retreat! This architecturally-designed Craftsman home is perched on 6.55 acres of pristine gently sloping forest, offering privacy and commanding views of Atlin Lake and the rugged mountain backdrop. With 3,678 sq. ft. across three levels, including a walkout lower level, every space is designed for views and comfort. Enjoy rich fir flooring, heated tile, custom millwork, a double-sided fireplace, and triple-paned windows. The light-filled gourmet kitchen features granite counters and stainless appliances. Step onto any one of the decks and take in the ever-changing scenery. The beautifully finished room with a view over the spacious double detached garage is a bonus flex space presently used as a gym. Plus, a recent subdivision application inquiry to create four additional view lots has received positive support and could offer immediate or future revenue potential. Don't miss your chance to own a true slice of northern paradise. (id:6769)