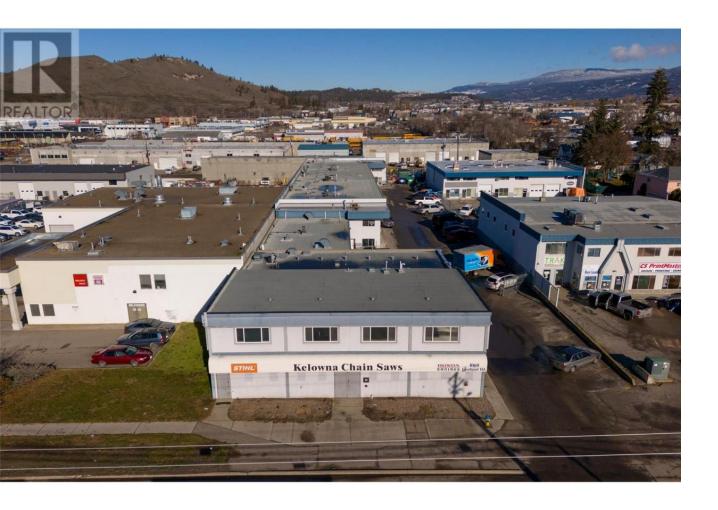

## 1060 Leathead Road 10 Kelowna British Columbia

\$1,647,500

Multi-Use Industrial Building with Office, Showroom, and Mechanical Area in Kelowna. This remarkable property offers a versatile space designed to meet the needs of a variety of businesses. Situated in the industrial hub of Kelowna, this multi-use building provides a perfect blend of functionality, safety, and convenience. Key Features: 1. Office Space: The building includes well-designed area that could be remodelled for a professional environment for administrative tasks, meetings, and collaboration(Roughed in Bathroom). 2. Showroom: A dedicated showroom area allows businesses to showcase their products or services, creating an inviting space for clients and customers (3 PIECE BATHROOM). 3. Mechanical Area: With a designated mechanical area, this property is ideal for businesses requiring equipment storage, maintenance, or repair facilities (3 PIECE BATHROOM). 4. FULL FIRE SUPPRESSION. Strategically located in Kelowna's industrial zone, this property offers easy access to major transportation routes, making it convenient for both suppliers and customers. The surrounding area is home to a thriving business community, providing a conducive environment for growth and collaboration. Whether you are looking to establish or expand your business, this Multi-Use Industrial Building provides an exceptional opportunity to thrive in a dynamic and vibrant market. Call your agent today! (id:6769)