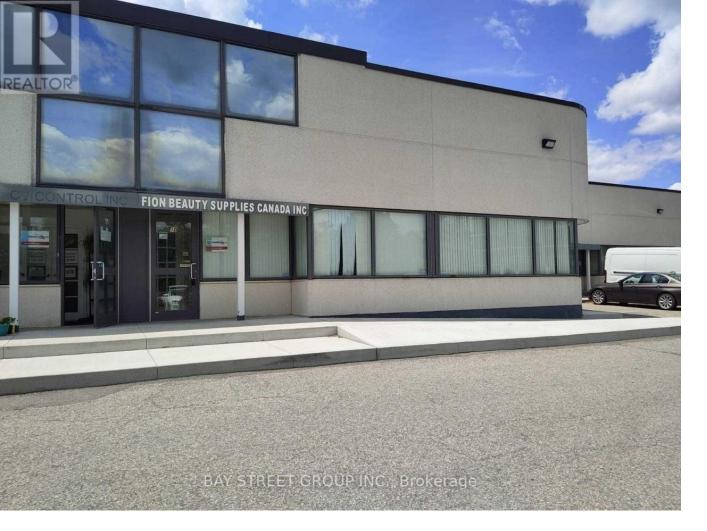

## 15 West Pearce Street 10 Richmond Hill Beaver Creek Business Park Ontario

Total area 5515 sf, office area 1671 sf, Excellent Location, Good Exposure, Facing Leslie St, 5 Min Walk From Leslie/Hwy 7 Times Square Plaza. Front Office Containing 2 Offices And 2 Washrooms. Lots Of Parking Available. (id:6769)