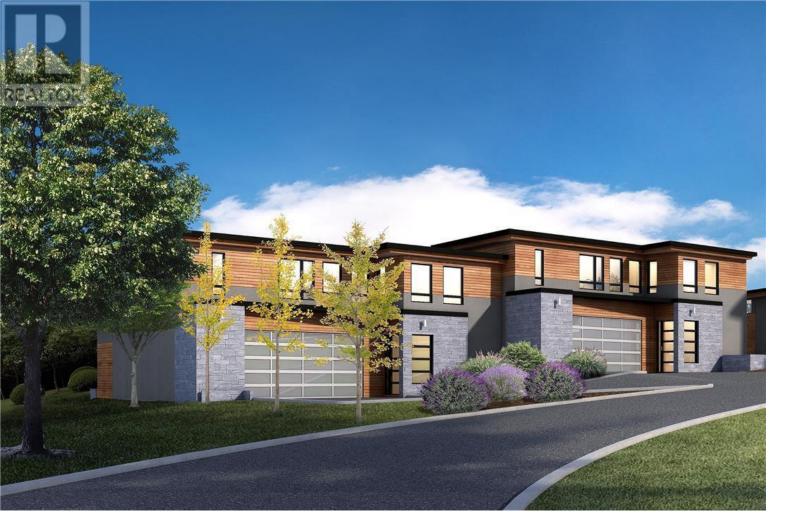

## 175 Predator Ridge Drive 10 Vernon British Columbia

\$1,430,000

PRICED TO SELL - BELOW ASSESSED VALUE! Affinity Homes at Predator Ridge offer an exceptional living experience, situated adjacent to the first hole of the Ridge Course, providing stunning golf course views. These homes boast a layout designed for comfort and luxury, with 2 bedrooms plus a den and 3 bathrooms. The main level of these homes is thoughtfully designed to meet the needs of modern living. It features an office space, perfect for remote work or managing personal affairs. The chef's kitchen is a focal point, equipped with a spacious island that encourages culinary creativity. Stainless steel appliances adorn the kitchen, enhancing both functionality and style. The solid surface countertops not only add elegance but also ensure durability for everyday use. A large great room offers ample space for relaxation and entertainment, while a separate dining area provides an ideal setting for meals with family and friends. Hardwood flooring throughout the main level adds warmth and sophistication to the living space. Additionally, these homes feature a dual fuel range in the kitchen, combining the precision of gas cooking with the consistency of electric ovens, catering to the needs of avid home chefs. With its prime location, thoughtful design, and luxurious features, Affinity Homes at Predator Ridge offer a lifestyle of comfort and sophistication, just steps away from the resort center. INVESTORS ALERT!! SHORT TERM RENTALS ALLOWED WITH GREAT REVENUE (id:6769)