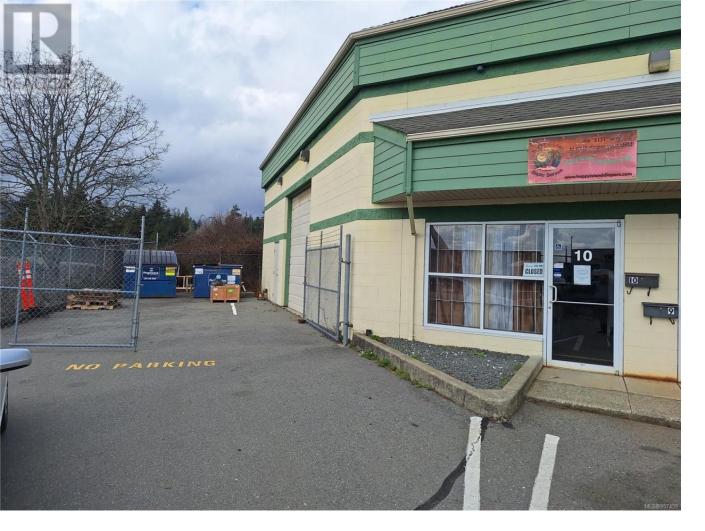

## 1975 Boxwood Road 10 Nanaimo British Columbia

\$15

This 1,272 Sq. Ft. industrial unit is located in the Boxwood area. The unit includes access via a 10 x 10 grade level roll up door and off-street parking. The property includes a 554 Sq. Ft. loft space that will be listed for rent at \$10.00/sq ft. The loft is not included as part of the calculation for the additional rent. (id:6769)