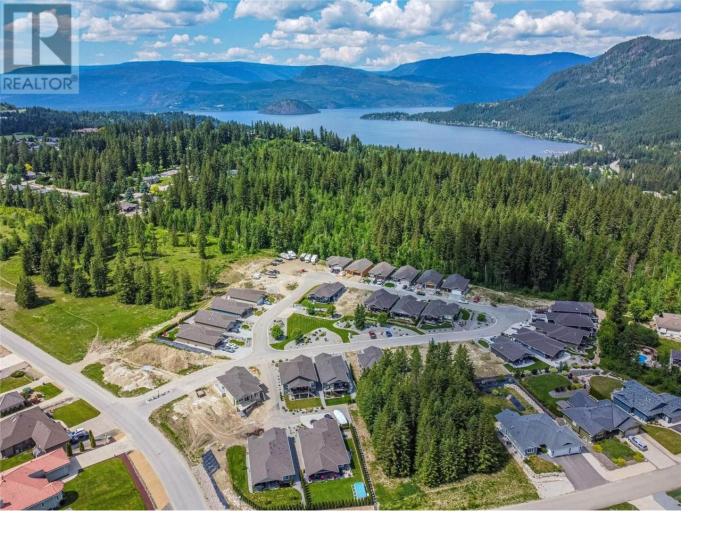

## 2715 GOLF COURSE Drive 10 Blind Bay British Columbia

\$134,900

Welcome to Autumn Ridge's bare land strata in Blind Bay! This 0.10-acre vacant lot offers the perfect opportunity to build your dream retreat. Located near Shuswap Lake Golf Course and just a 5 minute drive from two stunning public beaches, 2 marinas with waterfront dining. Enjoy a scenic, quiet 55+ community, surrounded by natural beauty. Recreational activities like tennis, pickleball, cycling & hiking are endless. Builder approval allows you to create a custom designed home that blends with the stunning landscape. Experience the Shuswap lifestyle at Autumn Ridge - Relax, explore, and connect with a vibrant community. This Lot is priced \$26,000 below asset value. (id:6769)