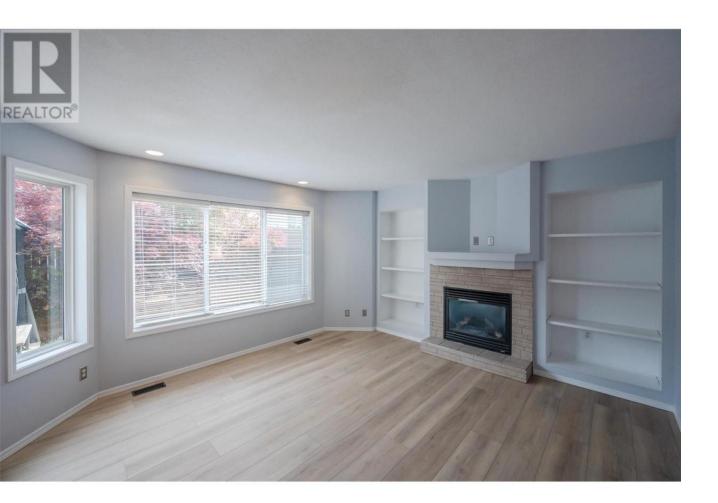

## 3462 South Main Street 10 Penticton British Columbia

\$525,000

RENOVATED, Steps to Skaha Beach! Spacious 3-bedroom 3 bathroom home with an open concept kitchen, living, and dining area that seamlessly flows to the outdoor patio and backyard. Features a gas fireplace, stainless steel appliances, laminate flooring on the main level, newer roof and rough-ins for central vac. The upper level boasts a large primary bedroom with ensuite, two additional bedrooms, main bath, and convenient laundry. Enjoy the privacy of a pet-friendly property allowing 2 pets, with no size restrictions, as well as rental opportunities. Garage parking plus two additional parking stalls, located in a great area near bus routes, parks, and Skaha lake. Don't miss out on this inviting home with a private backyard retreat. THIS ONE IS AVAILABLE AND EASY TO SHOW! (id:6769)