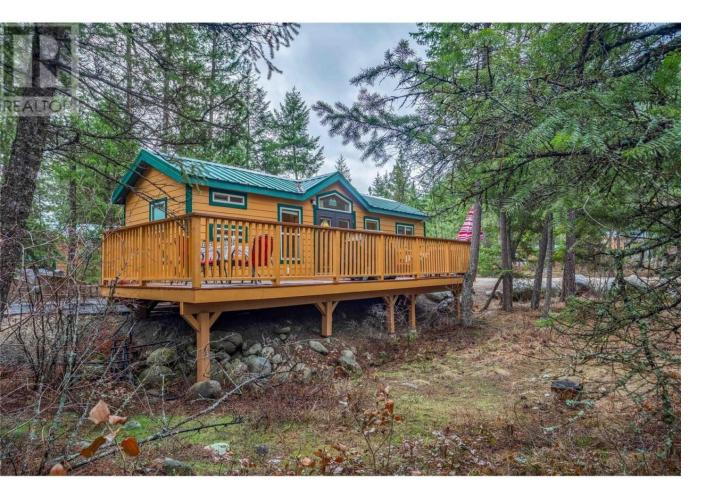

## 4835 Paradise Valley Drive 10 Peachland British Columbia

Escape the city life to your own, retreat-like, meticulously maintained, 2-bedroom, 1-bathroom cabin just 30 minutes from downtown Kelowna. Surrounded by forest, this cozy home offers rustic charm and modern comforts making for the perfect getaway. Relax on your deck and/or patio to soak up the Okanagan sun. Enjoy meals from the fully equipped kitchen or even your BBQ! Play lawn games with friends and family, and with it's prime location, explore nearby trails and take a swim in the lake. At night, gather around the fire pit under a blanket of stars, where laughter and conversation flow freely. This unit features a new hot water tank as of 2023, new exterior paint, a large deck, a secluded private back patio, a shed perfect for storage, extra sleeping space, or a workshop, and ample parking. Short Term Rentals are allowed and Amazon Prime even delivers here!! (id:6769)