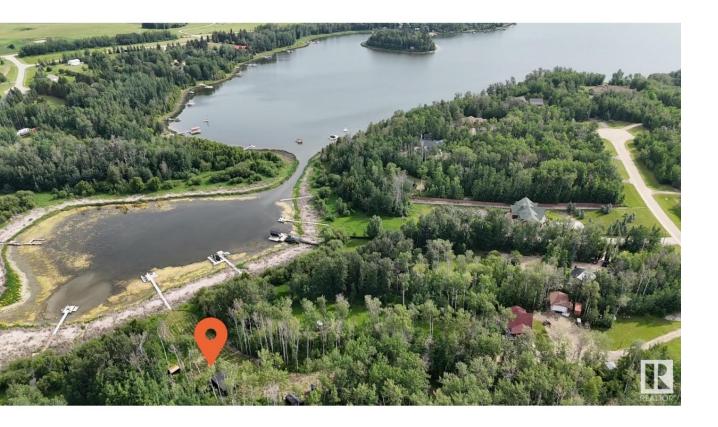

## Rural Parkland County Alberta

\$550,000

Lakefront on Jackfish Lake! This stunning 2.57-acre estate offers ultimate privacy with a gated entrance and winding driveway. The property is prepped with power to the building site, septic tanks installed, and a drilled well (pump not installed). A thoughtfully placed tiny home (22.5' x 13.7') on screw piles with a no-maintenance custom deck and matching bunkhouse (10.29' x 10.29') sit to the side, preserving space for your future dream home with walkout potential. The tiny home features electric heat, 10' ceilings, a small kitchen, custom roller patio door, and a 3-piece bathroom. The property also includes two custom sheds, a wood-burning barrel sauna, and a spacious deck with aluminum railing. As an estate sale, some items remain unfinished, including final power and sewer hookups--offering the perfect opportunity to customize. A rare chance to own a large, private, lakefront lot with endless potential! (id:6769)