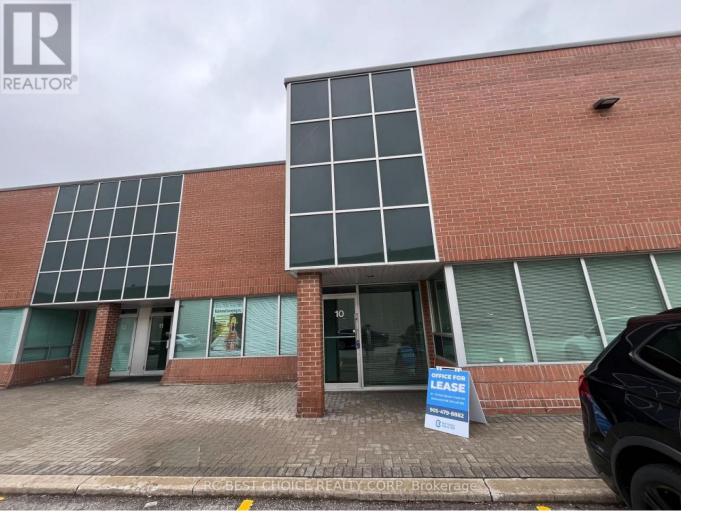

## 70 East Beaver Creek Road 10 Richmond Hill Beaver Creek Business Park Ontario

An excellent opportunity to secure premium office space for your business in the heart of Richmond Hill's East Beaver Creek business district. This unit offers approximately 2,400 sq. ft. of main-floor space plus a mezzanine of 800 sq. ft., totaling 3,200 sq. ft. ideal for both office and light industrial or creative use. Approximately 1,700 sq. ft. is fully finished office space and move-in ready. Located in a highly accessible and sought-after area, the property offers: ""Immediate access to Hwy 7, 404, and 407"", ""Walking distance to public transit and the GO Station"", ""Surrounded by restaurants, amenities, and business services". Ideal for professional services, tech firms, marketing agencies, or any business seeking a central, prestigious location with convenience and functionality. (id:6769) Listing Presented By: