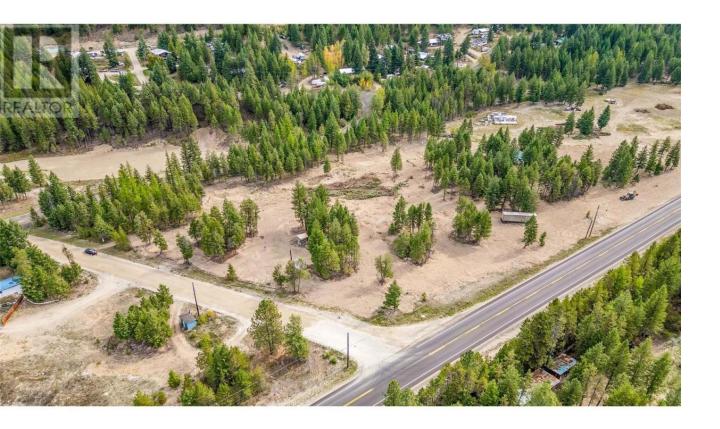

## 10 Boulder Road Beaverdell British Columbia

\$495,000

This 5.65 acre highway frontage property is being offered for sale and would be perfect for a road side commercial, residential or mixed use project! Taking advantage of the long straight section of the highway with excellent frontage and visibility to make your dream a reality. In an area with a huge potential for passing traffic and increasing amount of residential properties in the immediate area its a great location for a roadside use. General store, gas station, multifamily? There are endless possibilities for someone with a creative vision. If desired, it can be purchased in conjunction with the 5.11 acres listed next door at 6386 Highway 33 for a massive 10.76 acres development site. Call for more info! (id:6769)