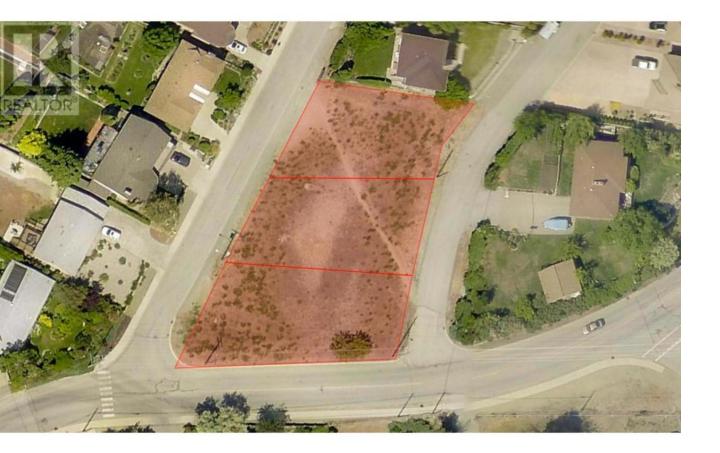

## 10 OSPREY Place Osoyoos British Columbia

LAKE VIEW LOT zoned R3 for duplex but currently large enough for a single family home. Great area close to shopping, golfing, beaches, hikes and walks, and all kinds of recreation. Lot is not serviced and will require a \$17,500 deposit for services. contact listing salesperson re zoning and development potential. (id:6769)