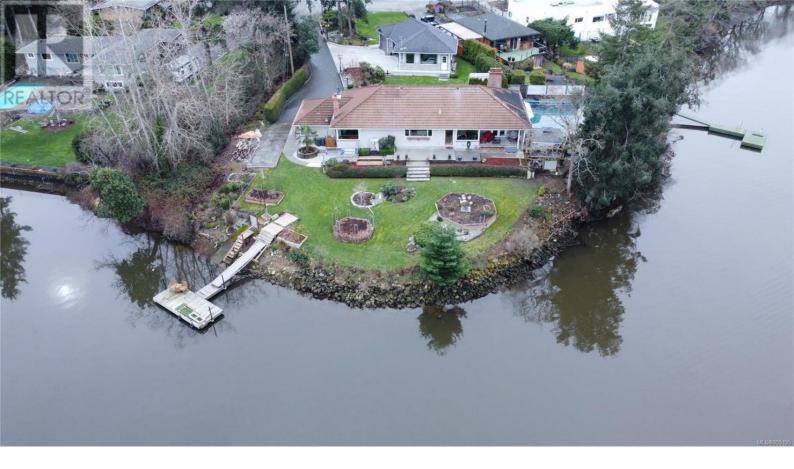

## 10 Phillion Place Esquimalt British Columbia

\$2.650.000

Nestled on the Gorge Waterway's most desirable spot, this waterfront gem boasts a stunning renovation with a private dock and detached 3 car garage. With every turn offering breathtaking views, privacy combines with nature as canoes glide silently by. This home, perfect for entertaining, features multiple decks and a pristine updated pool, set on a lush 1/2 acre in Victoria. Offering one-level living with 3 bedrooms, 3 baths, and a versatile fourth room/mini-suite, it's a rare find that blends convenience with luxury. Downstairs features over 2000sf of space for a future media room, suite, or incredible workshop. Over \$250,000 invested in updates ensures this property is not just a home, but a lifestyle choice. This is a must-see home that truly stands out. (id:6769)