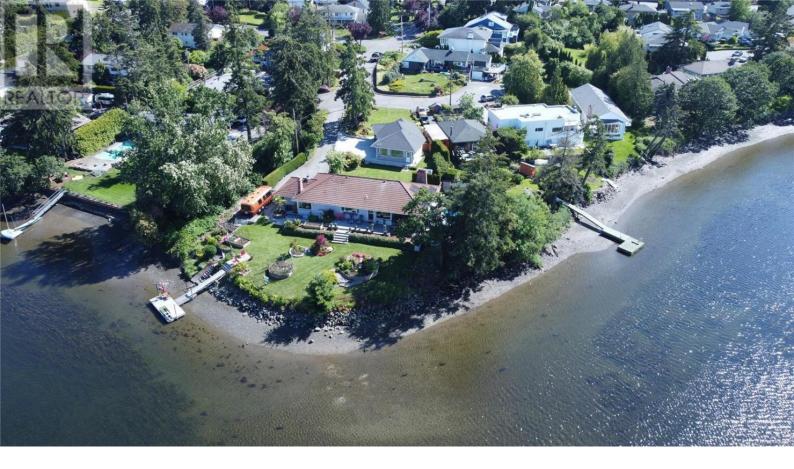

## 10 Phillion Place Esquimalt British Columbia

\$2.625.000

Nestled on the Gorge Waterway's most desirable spot, this waterfront gem boasts a stunning renovation with a private dock and detached 3 car garage. With every turn offering breathtaking views, privacy combines with nature as canoes glide silently by. This home, perfect for entertaining, features multiple decks and a pristine updated pool, set on a lush 1/2 acre in Victoria. Offering one-level living with 3 bedrooms, 3 baths, and a versatile fourth room/mini-suite, it's a rare find that blends convenience with luxury. Downstairs features over 2000sf of space for a future media room, suite, or incredible workshop. Over \$250,000 invested in updates ensures this property is not just a home, but a lifestyle choice. This is a must-see home that truly stands out. (id:6769)