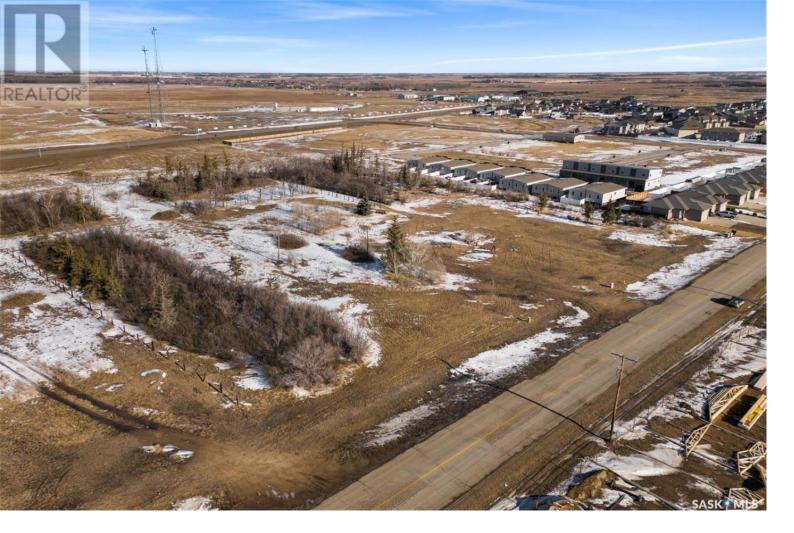

## Pilot Butte Saskatchewan

Pilot Butte is a growing community just minutes from Regina. Residents can enjoy an Elementary School, restaurants, great parks, and so much more. This land is zoned R3 - Residential Multiple Unit Dwelling District and is perfect for a condo development, care home, etc. You have easy access off of 5th Avenue and Water and Sewer is in place. There is a Servicing Agreement that will need to be transferred to the new owner. The Seller(s) would prefer that this lot is sold with SK958619, SK958622, and SK959620. (id:6769)