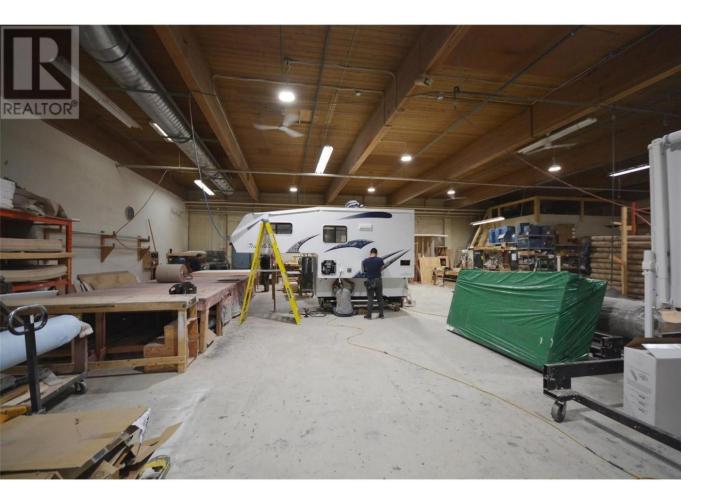

## 1219 Commercial Way 100 Penticton British Columbia

\$14

5000 sqft space with 16'6 ceiling height, 14' to the bottom of the beams and access through an 11'8 overhead door. Also includes 15x18' office with 2 storage rooms and mezzanine above. Common washrooms accessible to neighbouring unit. Plenty of parking plus approximately 1000 sqft of yard space in front of unit 100 available at \$3 per square foot. Lease is a 3-year term with option to renew, price plus triple net. (id:6769)