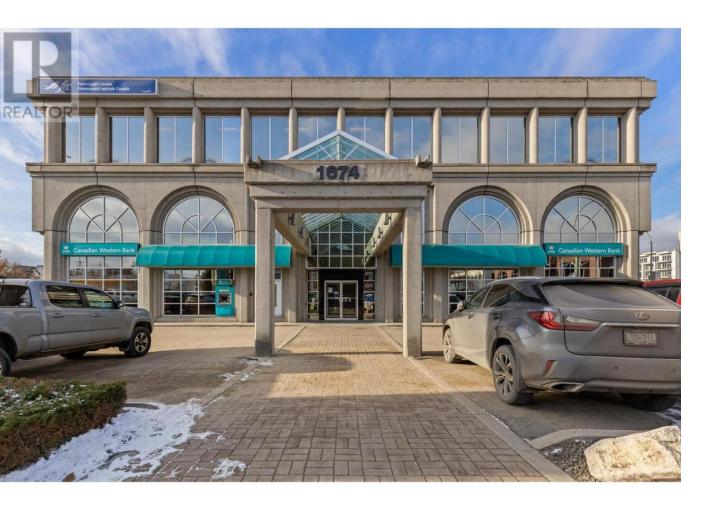

## 1674 Bertram Street 100 Kelowna British Columbia

\$30

Opportunity to lease full ground level floor plate in a high-profile professional office building downtown Kelowna. Featuring 5,167 of rentable area, this full floor premises is currently occupied by a bank and includes functional/quality improvements throughout, reception area, open work space, kitchenette, enclosed offices, dedicated boardroom and file/copy room. The building also has the rare offering of exterior signage, with exposure to both downtown and Highway 97. Demising options available, 15+ on site parking stalls available for the entire floor. Ceiling heights to be confirmed. (id:6769)