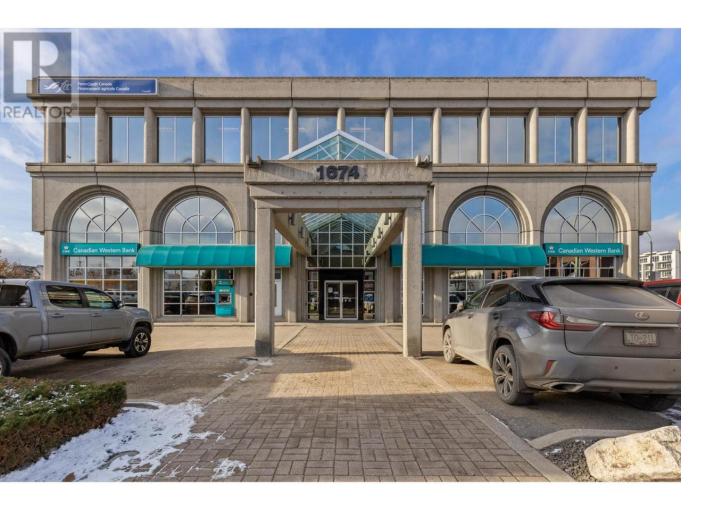

## 1674 Bertram Street 100 Kelowna British Columbia

\$30

Opportunity to lease full ground level floor plate in a high-profile professional office building downtown Kelowna. Featuring 5,167 of rentable area, this full floor premises is currently occupied by a bank and includes functional/quality improvements throughout, reception area, open work space, kitchenette, enclosed offices, dedicated boardroom and file/copy room. The building also has the rare offering of exterior signage, with exposure to both downtown and Highway 97. Demising options available, 15+ on site parking stalls available for the entire floor. (id:6769)