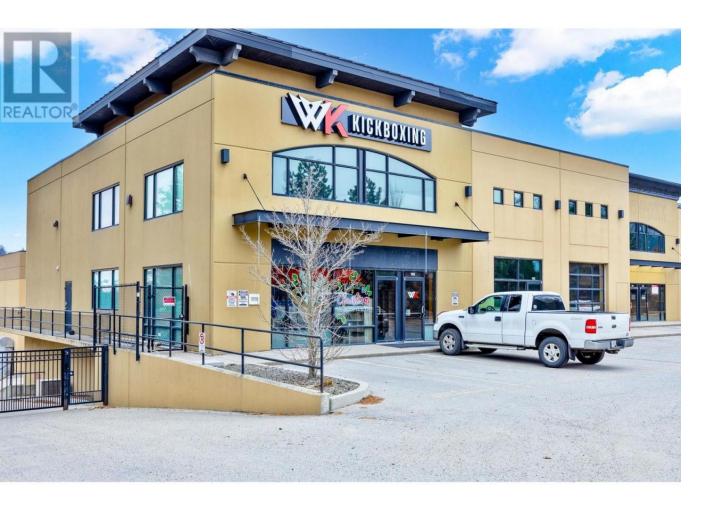

## 2476 Westlake Road 100 West Kelowna British Columbia

CAP RATE 5.28% + NNN: This strategically positioned & competitively priced 4,000 sqft industrial property zoned I1 is ideal for light industrial operations such as indoor recreation, distribution centers, alcohol production, high-tech industries, retail, and service commercial uses. Currently secured by a long-term tenant with a stable, established business operating for over 8 years and midway through a 3-year lease, this investment offers reliable income. This strata-titled asset is a solid choice for investors seeking dependable returns or business owners looking ahead to future opportunities. Positioned in a high-demand industrial area, this property is ready to serve and perform. (id:6769)