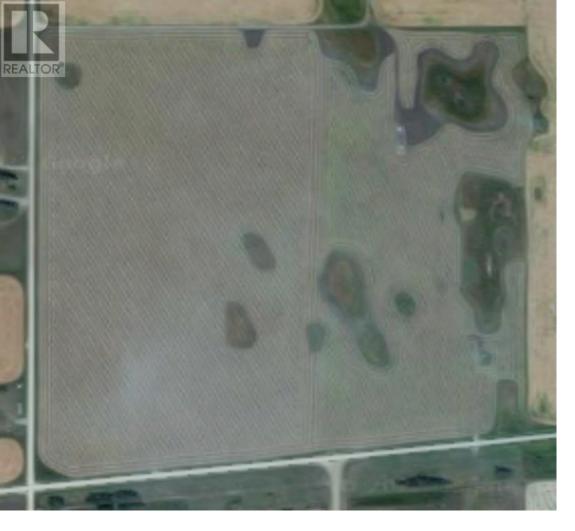

## 100 RANGE ROAD 274 Road Langdon Alberta \$4,248,650

West side of Langdon. Future development land 141.68 acres. Just West of Langdon on Ranger Road 274 off Glenmore or TWP RD 233, West of new Langdon Boundary. Just South of Glenmore trail. New Langdon High School East of the property should open this fall. Ideal for residential development. Utility Services may be available from Langdon, Great investment with rezoning to possible commercial or Industrial and to sub divide. Presently farmed. Has surface lease revenue. Electricity and telephone at boundary. (id:6769)