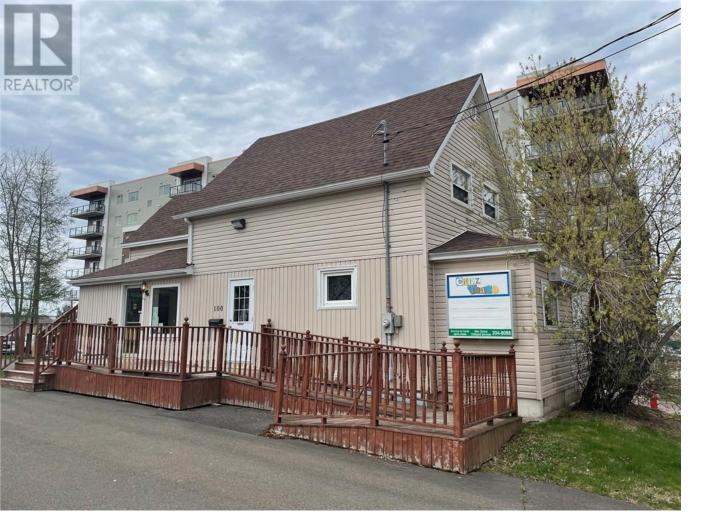

## 100 Sunset Avenue Dieppe New Brunswick

\$449,000

Formerly used as a day care with an abundance of parking, wheelchair accessibility, and many internal arrangement options at your disposal, this building and lot provides near endless options. Previous uses also include it being used as an office building. It is located within short walking distance to all the multiple restaurants, entertainment and retail establishments that Dieppe has to offer. This is the perfect location for your business. (id:6769)