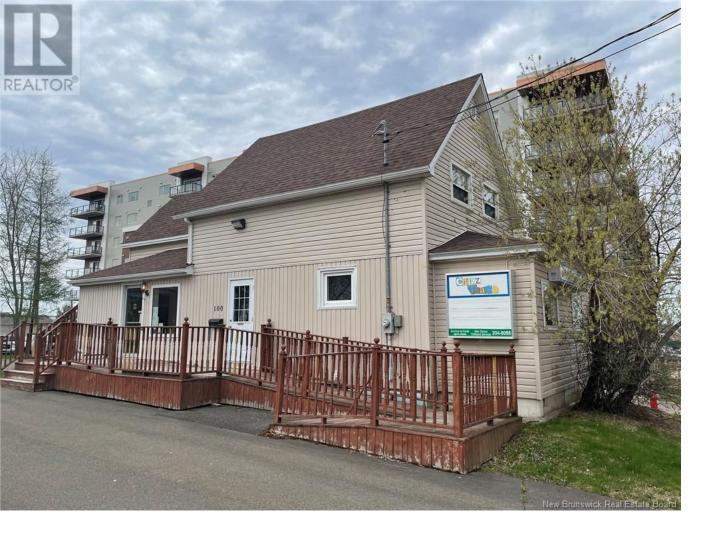

## Dieppe New Brunswick \$439,900

Formerly used as a home, an accountants' office, and a day care after that with an abundance of parking, wheelchair accessibility, and many internal arrangement options at your disposal, this building and lot provides near endless options. It is located within short walking distance to all the multiple restaurants, entertainment and retail establishments that Dieppe has to offer. This is the perfect location for your business. (id:6769)