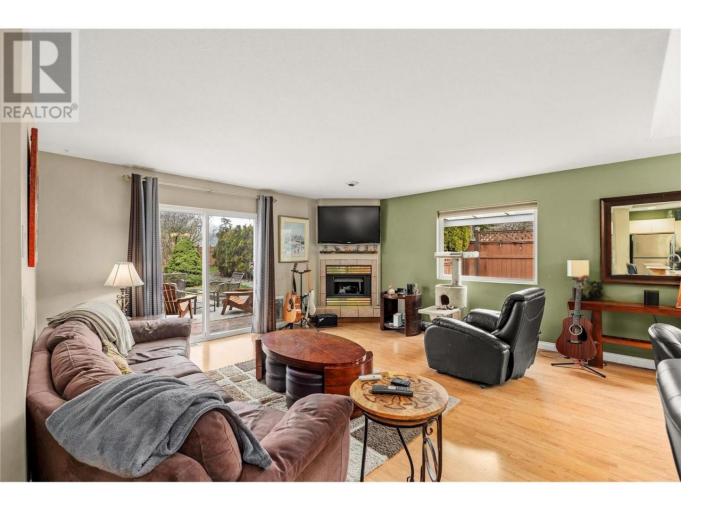

## 100 Verna Court Kelowna British Columbia

Looking for a well built, well laid out home on a huge lot just steps from the bus stop & minutes from great schools, coffee shops, restaurants & UBCO? Looking for a potential mortgage helper to give you a low cost of ownership? You found it all! This home is 2500 sq ft but feels much bigger with 16 ft ceilings and lots of natural light. The bright living area boasts a cozy gas fireplace, perfect for relaxing & entertaining... The open feeling on the main floor is accentuated by the lofted floor living above which can be a guest room, office, or creative space. The large master bedroom includes a luxurious 4-piece ensuite plus his-and-her closets. It's not only beautiful, but practical too! Recent upgrades include a newer roof, gas hot water tank & stainless steel appliances & all new plumbing! The garage features built-in shelving for extra storage & can double as a workshop. Outside you'll find a separate RV parking space with its own driveway & road access, + potential to build a small shop. The fully fenced backyard, enclosed by a solid cedar fence & mature trees, offers extra privacy-perfect for summer BBQs & gatherings on the cedar deck. Located in North Glenmore a rapidly developing urban hub with quick University access. Enjoy signature parks, walkways, nearby schools, and a sports center under development. This is a fantastic place to call home and a sound investment. Floor plans & video walk-through available upon request. But this is a must see home so book today! (id:6769)