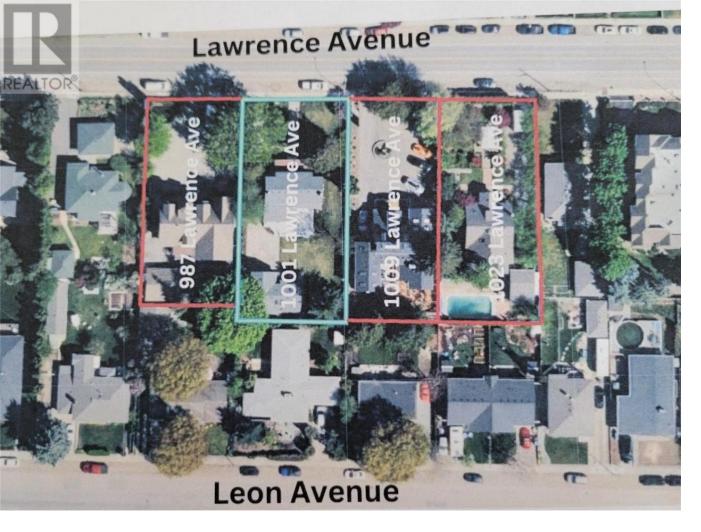

## 1001 Lawrence Avenue Kelowna British Columbia

300 FOOT WIDE ASSEMBLY. Unlock Unmatched Potential: Prime LAND ASSEMBLY for Premium Development! This 4-lot assembly on Lawrence Avenue, just across from the Mediterranean Market, spans 1-ACRE+ and is listed for \$13,312,000. It is currently zoned MF1, with the potential to re-zone. This could allow options for a multi-family residential building with commercial space on the ground floor. Situated in a highly sought-after central downtown area, close to Capri Mall, and located in a quiet residential neighborhood, this property offers excellent accessibility to key amenities, making it a premium development prospect. Note: This assembly to be purchased along with the other properties in the land assembly, which include 1009 Lawrence Avenue, 1023 Lawrence Avenue, and 987 Lawrence Avenue. (id:6769)