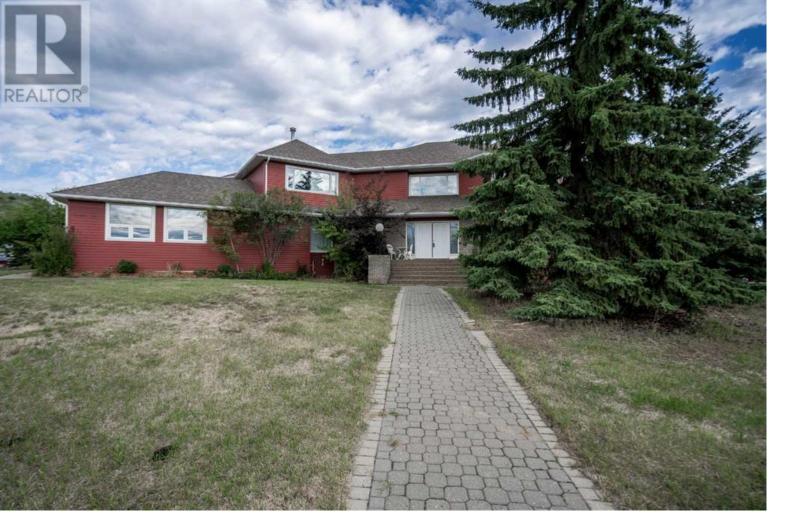

## 10010 89 Street Peace River Alberta

The Biggest House in Peace River - Where Hide and Seek Becomes a LifestyleLooking for a bit more space? How about over 6,000 sq ft of it? Welcome to the largest home in all of Peace River - a house so big, your kids can play hide and seek for days and still not be found. (Seriously, one of them might still be in the pantry.)Situated on a massive lot that might just have its own ecosystem, this home is perfect for the family that needs elbow room, leg room, and a dedicated room for, well... yelling into the void if needed (parents, you get it).Inside, you'll find: o 5 bathrooms - so no one ever has to shout "I CALL IT FIRST!" again. o A sauna, because sweating out stress is better when it's intentional. o Enough bedrooms and space to host in-laws, outlaws, and probably a visiting sports team. o A home currently enjoyed by a vibrant family with 3 kids and energy levels that rival the square footage. This home has been priced with motivation in mind - which means you can get this castle without needing a king's ransom.Whether you're upsizing, escaping, or just really into cardio from walking room to room, this is your shot. Come see the only house in Peace River that might actually show up on Google Earth with its own zip code.Warning: Viewing may cause uncontrollable daydreaming and spontaneous plans for large Thanksgivings. (id:6769)