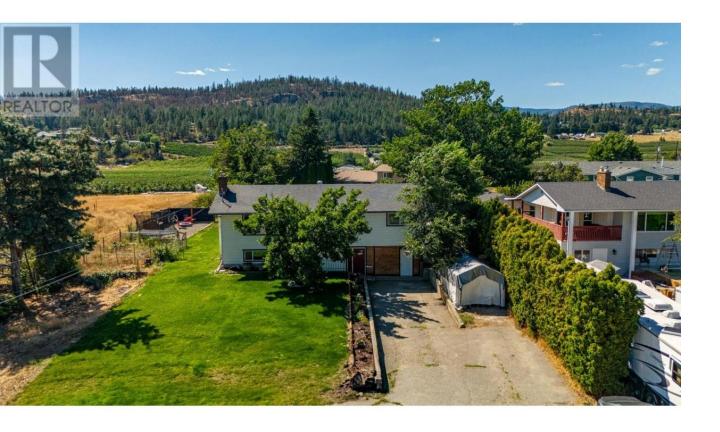

## 10010 Kel Win Road Lake Country British Columbia

\$899,900

Uncover this hidden gem, where meticulous detail and recent renovations make for a truly valuable find! Inside, you'll immediately notice the bright and contemporary ambiance created by new lighting fixtures. The master bathroom has been updated and expanded with a tiled shower, creating a serene retreat. The kitchen has been transformed into an open-concept space with a massive island that serves as both a culinary hub and a gathering spot for family and friends. It features all-new cabinetry, sleek countertops, and SS appliances. Upgrades continue throughout with new LVP flooring. The refreshed basement rec room is ideal for entertainment. Plus, this home offers excellent suite potential, perfect for rental income or multigenerational living. The bonus room is a versatile workspace, ideal for a home business or office. The entire home has been freshly painted, enhancing the inviting atmosphere. Outdoor living is equally impressive, with a new gas line installed for BBQs, making it perfect for alfresco dining and entertaining. The property has been landscaped with new irrigation systems, new lawns and the external shop adds extra storage or workspace options! A new fire pit area provides a cozy spot for evening gatherings with privacy fencing. This modern masterpiece is move-in ready, offering thoughtful design and practical upgrades. Conveniently located in a great family neighborhood near YLW and UBCO, it's everything you need for comfortable, modern living! (id:6769)