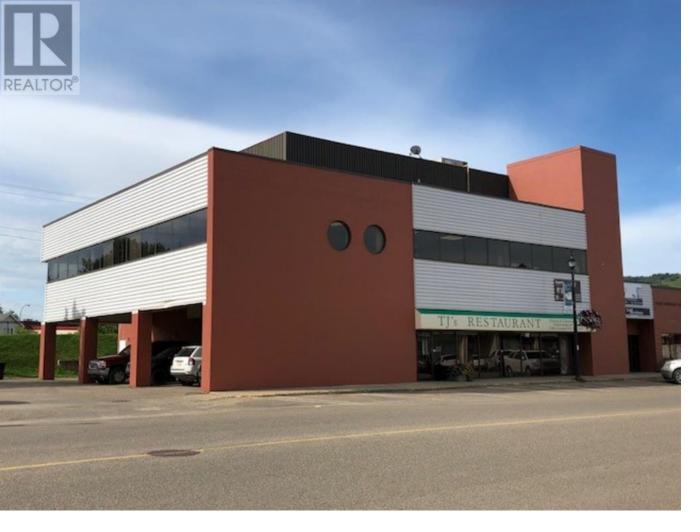

## 10011 102 Avenue Peace River Alberta

\$16

This 2676 sq. ft. office space is conveniently located within walking distance to downtown. The space features a large and open reception area, 6 offices with most having a great view of the valley, conference room, 3 washrooms, coffee/lunch area complete with fridge and stove. All utilities and property taxes are included in the rental rate. The Landlord will consider renovations dependent upon terms and conditions of the lease agreement. (id:6769)