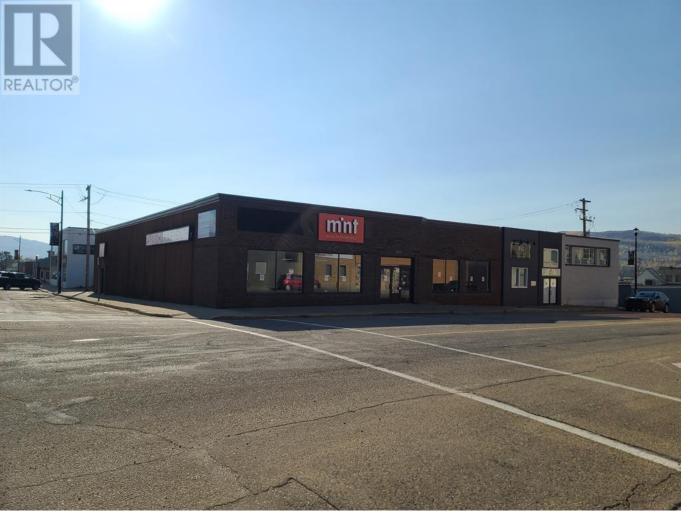

## 10013 100 Avenue Peace River Alberta

\$10

Situated on a highly visible, busy road with good potential for foot and vehicle traffic, this building will ensure you get the maximum exposure for your business. Large storefront windows offer great display and signage opportunities. There is also street parking making it easy for your customers to get to your store. And with this space being only one block off of Main Street, you are positioned near other popular businesses, retail shops, restaurants and other essential services that help to draw in a steady stream of potential customers. With approximately 7,000 sq ft of open floorplan space, there is plenty of room for just about any business imaginable. Ideal for retail, food and beverage, office or professional services...the list is endless. This is a prime spot for business growth and visibility in the community so call today to find out more! (id:6769)