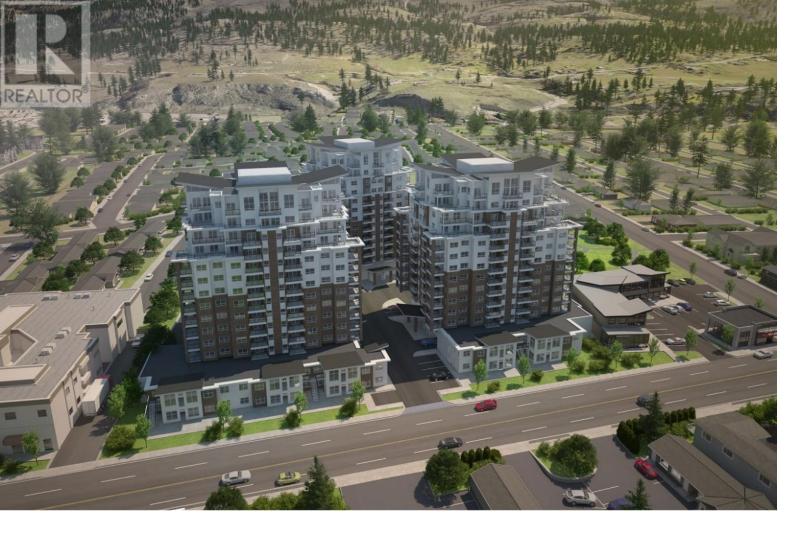

## 3362 SKAHA LAKE Road 1003 Penticton British Columbia

Skaha Lake Towers, Phase 3: BRAND NEW & under construction, steel & concrete condos just a few blocks to Skaha Lake & parks! With completion in 2024, now is the time to pick your condo & choose from a selection of finishing colors & upgrade options. Every unit comes with a parking stall, a storage locker, window coverings and all six appliances. This 2 bedroom 2 bathroom plus den North-West facing unit is 1212 sqft. Enjoy afternoon sunsets and views of the city and mountains from the bright open concept layout. The kitchen has a large island and plenty of storage. The large covered deck with natural gas hook-up for a BBQ is north facing and perfect for eating and relaxing. There is a gas fireplace, gas fired hot water-on-demand, and forced air heating and cooling. There are several different finishing options to choose from including a list of upgrades. The building will have a recreation room, 2 hot tubs and bike lockers. Price includes net GST. (id:6769)