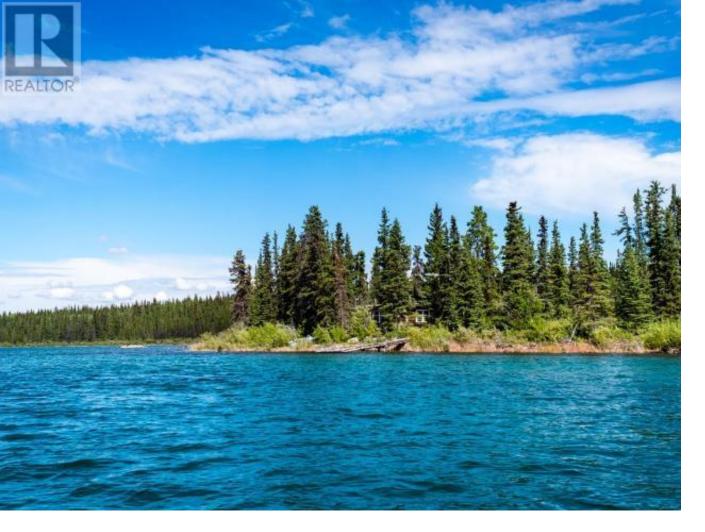

## Whitehorse South Yukon

\$350.000

Private island on the Six Mile River located in the Southern Lakes region of the Yukon Territory between Marsh Lake and Tagish Lake. This beautiful recreational property is within minutes of the Tagish bridge and all amenities. The island hosts a historic 800 square foot log home, handcrafted by the original owner and has been in the family for the past two generations. The home is in very good condition with a custom built stone fireplace, propane lights and a RSF 30 wood heater. Area is filled with wildlife and offers fantastic fishing and recreational opportunities. A unique opportunity to own your own island. (id:6769)