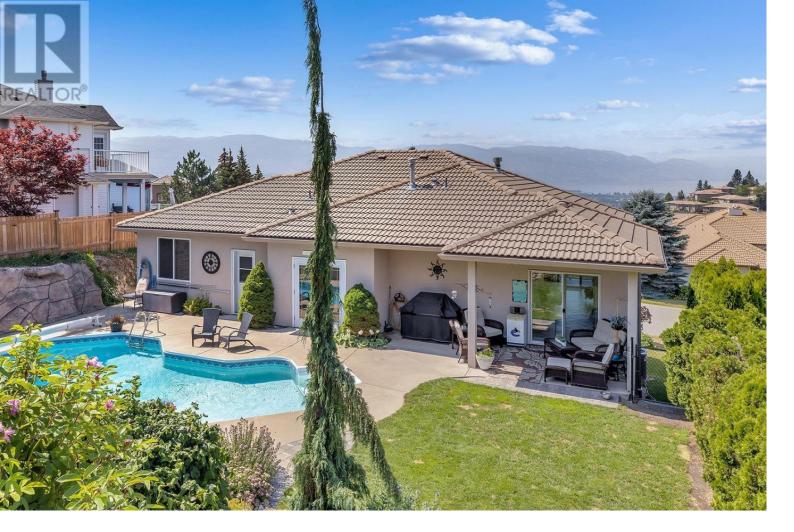

## 1003 Skeena Drive Kelowna British Columbia \$1,269,999

The Okanagan lifestyle awaits you at 1003 Skeena Drive. With picturesque views, ample outdoor and entertaining space, and a beautiful, private backyard with a saltwater pool, this is your family's ideal home. This 4-bed, 3-bath home in Dilworth Mountain is the perfect place for you to enjoy comfort and relaxation on a quiet street while being minutes from Kelowna's amenities. The gourmet kitchen boasts granite countertops, a gas range, 2 wall ovens, and has 2 dining area options for all types of meals and gatherings. The primary bedroom includes a 5-piece ensuite, a walk-in closet, and access to a charming 200 sqft sunroom, ideal for enjoying a morning coffee with a view. This upper level also houses a bedroom, bathroom and living room that connects to an additional balcony with views. The wrapping staircase leads you to the lower level with a beautiful front entrance, family room, laundry, 2-beds and 1-bath. The professionally landscaped yard and pool deck provide an oasis for all purposes. This property showcases the best of why people want to call Kelowna home - stunning views, impeccable outdoor space, saltwater pool, and space for entertaining and guests, all in a convenient location and perfect for the summer. 1003 Skeena Drive allows you to live the vacation lifestyle day-in and day-out. (id:6769)