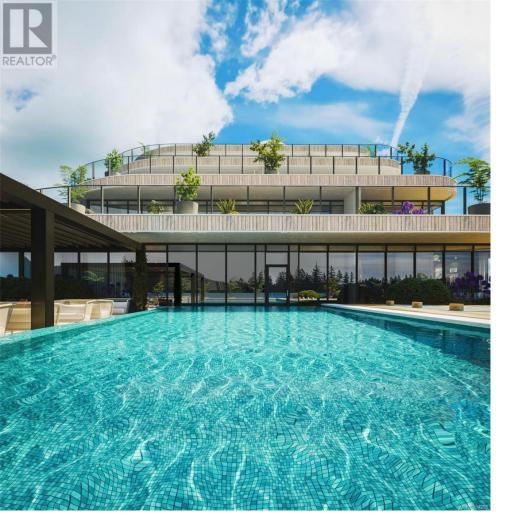

## 2000 Hannington Road 1005 Langford British Columbia

\$909,900

ONE BEAR MOUNTAIN - Resort style living features luxury amenities rarely found such as a 15th floor outdoor infinity pool with terrace, 16th floor sky lounge that you can host up to 100 people with outdoor terrace, business centre, private dining, concierge service, pet wash, car wash etc...the list is vast. One Bear Mountain is an 18 storey concrete building located at the 18th hole at Bear Mountain. Your surroundings are spectacular as you sit on top of the mountain surrounded by forest, bike trails and 2 x 18 hole Jack Nicklaus golf courses. Your S/W new home Facing the 18th fairway is comprised of luxury throughout with floor to ceiling windows to allow natural light to shine through, High ceilings, full width balconies, Italian cabinets, Bosch appliances, wood flooring throughout and much more will await you Spring of 2024. For the Next 10 sales 5% DEPOSIT on signing and 5% DEPOSIT in 180 days. (id:6769)