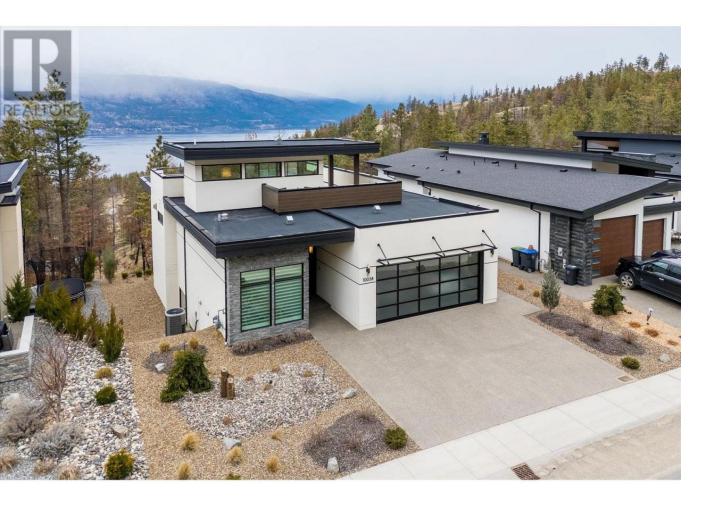

## 10058 Beacon Hill Drive Lake Country British Columbia

\$1,995,00C

Welcome home to this spectacular well appointed walk out rancher located in the Highland at Lakestone. This beautiful home built in 2021 with substantial Hi end upgrades and attention to detail will be sure to impress and make this home perfect for the next owners. The 3497 sq ft home has 3 bedrooms and den, 3 bathrooms and offers picturesque views from every deck including a breath taking panorama view from the roof top deck. The main level includes living room, dining room, kitchen with pantry, mud room, den and powder room. The open concept with spacious living room, a chef's gourmet dream kitchen with upgraded cabinets, coffee station, upgraded appliances and large island - perfect for entertaining. On the main level find the spacious primary suite with 5 piece ensuite and sizeable walk in closet. The lower level features a hot tub on the covered deck, and two additional bedrooms, bathroom, storage and a stunning wine room. Additional features include EV Charging station, 2 firepits, hot tub and so much more. The area boasts close promitiy to hiking, nature trails and breath taking vistas; ownership includes access to all amenities at the Lake Club - outdoor pools, hot tubs, BBQ, fitness centre, storage lockers and pickleball courts; close proximity to wineries, lakes, golf, airport and more. Call to book your private viewing today! (id:6769)