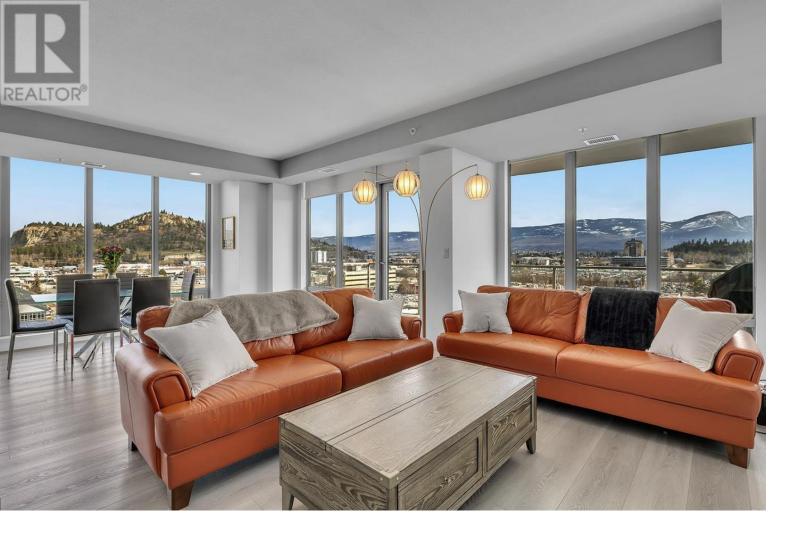

## 2040 Springfield Road 1006 Kelowna British Columbia

\$765,000

INVUE represents contemporary architectural excellence in Kelowna. This distinguished 14-story development features 92 luxury condominiums with a sophisticated concrete exterior characterized by striking angular elements and expansive glazing. The tower's modern design integrates with a commercial podium base. Residences showcase crafted interiors with unobstructed mountain and city views. Amenities include meeting facilities, a rooftop lounge with pool and hot tub, fitness center, sauna and steam room, and guest accommodations. Connectivity via Springfield Road and Highway 97, provides easy access to downtown, UBC Okanagan campus, and Kelowna International Airport, with nearby retail destinations including Orchard Plaza and Orchard Park Shopping Centre. FULLY RENOVATED IN 2024, this 10th-floor corner residence exemplifies premier urban living with panoramic vistas. Features include elevated ceilings, floor-to-ceiling windows, and natural light. The open-concept area encompasses a chef-inspired kitchen with island, recessed lighting, pantry, and dining area. The living room flows to an expansive balcony. The primary suite features dual closets, a five-piece ensuite with double vanities, and a second, private balcony. The main bathroom includes a walk-in shower with white tile. RENOVATION HIGHLIGHTS: New engineered hardwood flooring, renovated bathrooms, new kitchen with additional storage, Samsung appliances, custom closets, decorative fireplace and AV wiring. (id:6769)