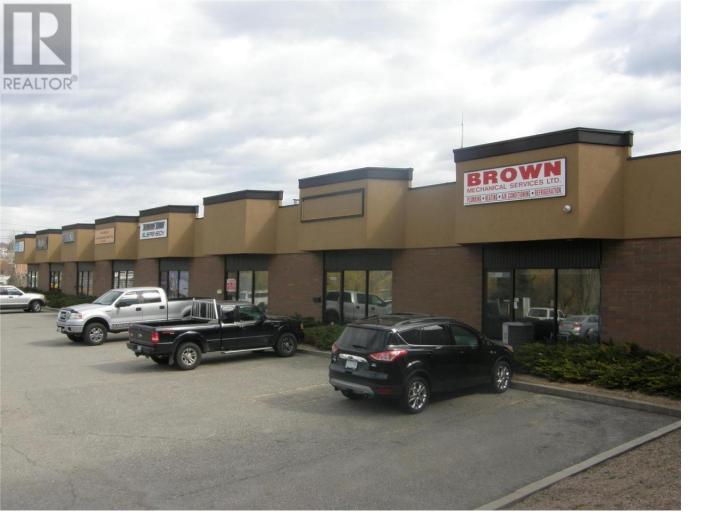

## 1007 Kalamalka Lake Road Vernon British Columbia

\$18

Fantastic cost effective Service Commercial lease space with plenty of parking located across from the Vernon Golf Course. 1,920 square feet with convenient rear loading dock with 10' overhead door. Professional looking building with Prominent signage - Fascia and Pylon sign. High traffic with great visibility. This won't last long. Possession negotiable. (id:6769)