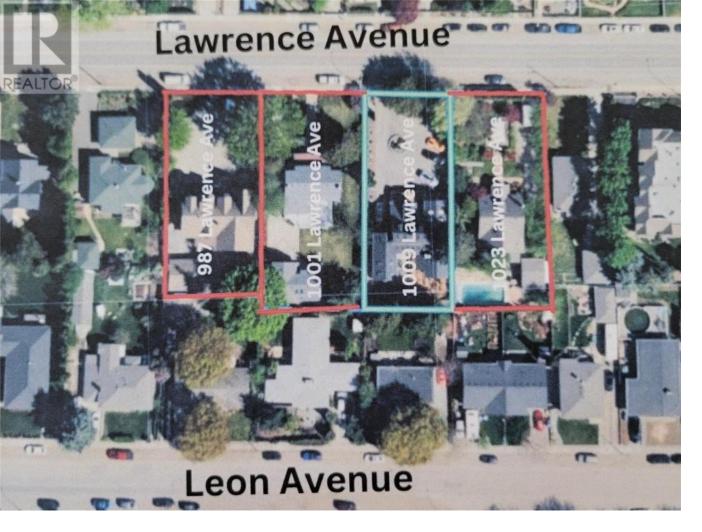

## 1009 Lawrence Avenue Kelowna British Columbia

\$4,800,000

300 FOOT WIDE ASSEMBLY. Unlock Unmatched Potential: Prime LAND ASSEMBLY for Premium Development! This 4-lot assembly on Lawrence Avenue, just across from the Mediterranean Market, spans 1-ACRE+ and is listed for \$13,312,000. It is currently zoned MF1, with the potential to re-zone. This could allow options for a multi-family residential building with commercial space on the ground floor. Situated in a highly sought-after central downtown area, close to Capri Mall, and located in a quiet residential neighborhood, this property offers excellent accessibility to key amenities, making it a premium development prospect. Note: This assembly to be purchased along with the other properties in the land assembly, which include 1001 Lawrence Avenue, 1023 Lawrence Avenue, and 987 Lawrence Avenue. (id:6769)