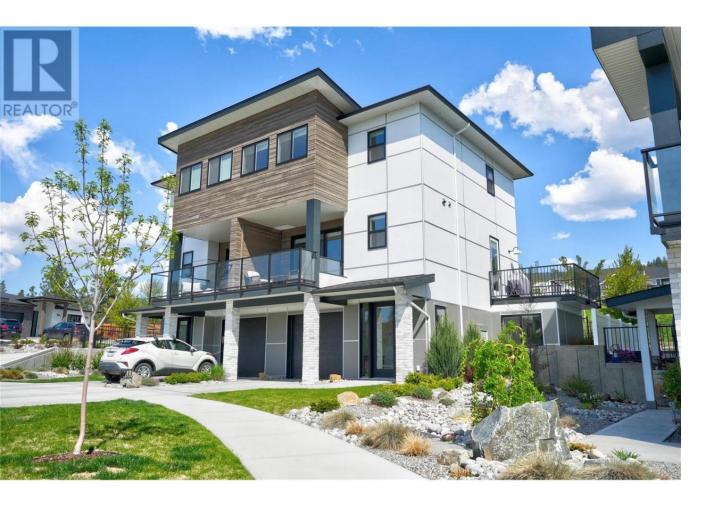

## 1001 Antler Drive 101 Penticton British Columbia

\$774,900

Experience modern living in this luxurious 3-bedroom, 4-bathroom end-unit townhouse in The Ridge community. Backing onto green space, this home offers breathtaking Okanagan Valley and mountain views through large windows and two sun-filled patios. Enjoy direct access to the park from your private, large backyard-- perfect for outdoor relaxation and entertaining. The open-concept kitchen and living space features high ceilings, quartz countertops, a gas stove, and stainless steel appliances. The spacious primary suite boasts a walk-in closet and a stunning ensuite with a double vanity and marble-style shower. A versatile basement bedroom with a bathroom and garage access is perfect for a home office or guest suite. Situated in a quiet, desirable neighborhood near schools and walking trails, this home is ideal for professionals and families alike. Don't miss this rare opportunity! (id:6769)