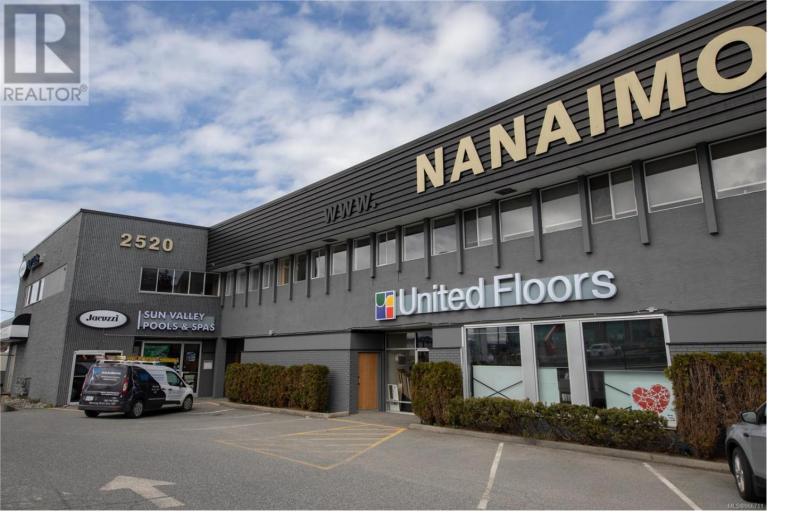

## 2520 Bowen Road 101 & 102 Nanaimo British Columbia

\$17

The unit is located within the Nanaimo Home Centre with anchor tenants like Unit Floors and Mclaren Lighting. It is centrally located with easy access to the Old Island Highway and Highway 19. This listing comprises of two units being 101 and 102 with internal access between the two units. The two units combined provide a total 7,993 Sq. Ft. Unit 101 (4,448 Sq. Ft.) can be accessed by truck from the back of the building through a grade level loading door. Unit 102 (3,545 Sq. Ft.) faces Bowen Road and has a shop front entrance and access to a side Dock Level loading door. The space is currently configured for Warehouse / Distribution in Unit 101 and Retail use in Unit 102. The Landlord is open to leasing the units separately. (id:6769)