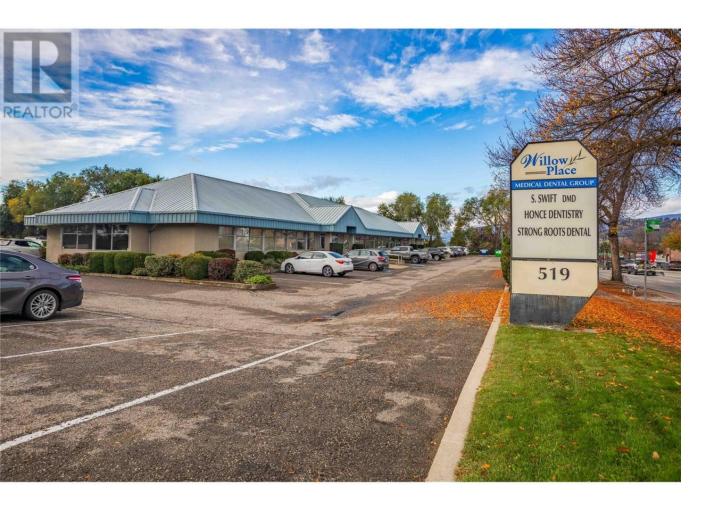

## 519 Highway 33 Highway 101 & 102 Kelowna British Columbia

\$980,000

An amazing opportunity with this over 2200 sqft of high profile commercial space in the heart of Rutland! Restricted to professional services as a use, the building is currently being used for Medical and Dental services with excellent long term owners occupying the other units. A central reception desk over looks the two separate waiting areas. The combined 6 examination rooms (3 per side), 2 large main offices and 2 other rooms which could be used as more examination rooms are all part of this offering. There are two half bathrooms along with a renovated full bathroom for customers. A central storage room and lunch room are at the centre of this floor plan. Both sides are essentially a mirror image to the other side. With many updates over the years this is a great start for a young professional to set up a clinic, practice or maybe something else that falls under the umbrella of professional services? The space is bright and inviting with plenty of windows and natural light. Forced air heating with AC and an extra storage room downstairs in the basement. The strata fee varies each month but is generally about \$1800. This is the biggest unit in the building with a great location near the entrance to the parking lot with excellent highway frontage and tons of parking! Please check out the virtual tour in the media tab and call with any questions! (id:6769)