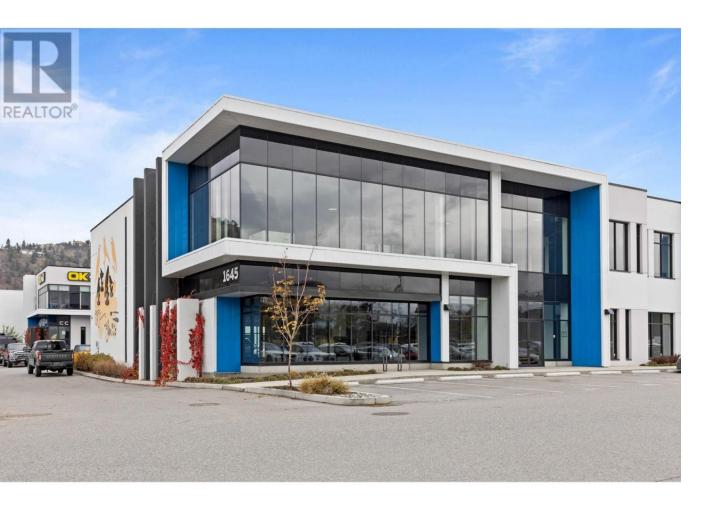

## 1645 Dilworth Drive 101-103 Kelowna British Columbia

\$5,325,000

For the first time to market since completion of IntraUrban Enterprise, units 101 to 103 offer a 95% complete office showroom with warehouse. The showcase corner unit with frontage to Dilworth Drive and Enterprise Way combined provides 11,661 square feet of modern designed space. This unit was being built for a home goods design, showroom and warehouse sales business who no longer needs the excess space for their business. (id:6769)