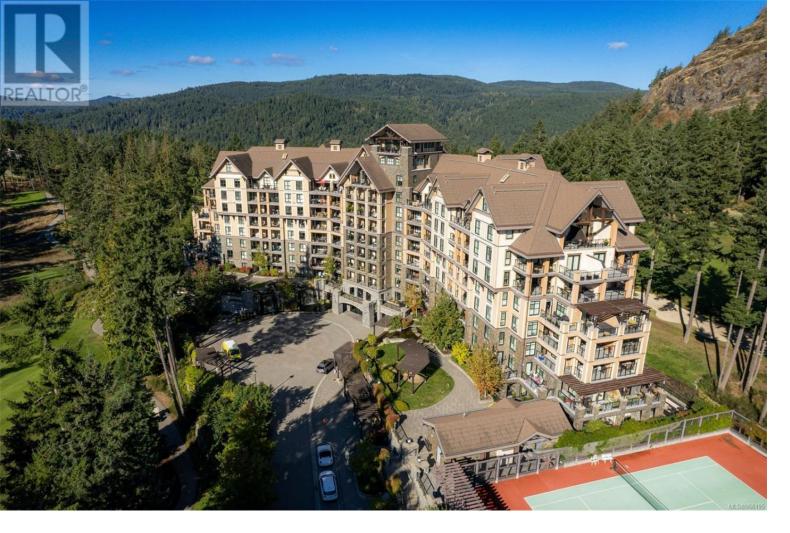

## 1400 Lynburne Place 101 Langford British Columbia

\$914,900

Cultivating a harmonious connection between indoor and outdoor living, this 2 BED/2BATH + DEN ground-floor unit offers a rare 1,200 square foot patio overlooking the first fairway and is offered under assessed value! Thoughtful floor plan spans over 1,200+ square feet and allows access to the deck from all rooms truly bringing the outside in and adding to the livable space. Open-concept living with a modern kitchen that provides ample space to cook/entertain, eat-in island, SS appliances, gas range and transitions to the living space with stone gas fireplace & dining area. Two well-sized beds including primary suite with oversized closets, patio access and a spa-like ensuite. Den off of the living space provides ideal location for home office or playroom. A stone's throw away from Bear Mountain golf course and steps from incredible amenities including gyms, pools, coffee shops and restaurants. (id:6769)