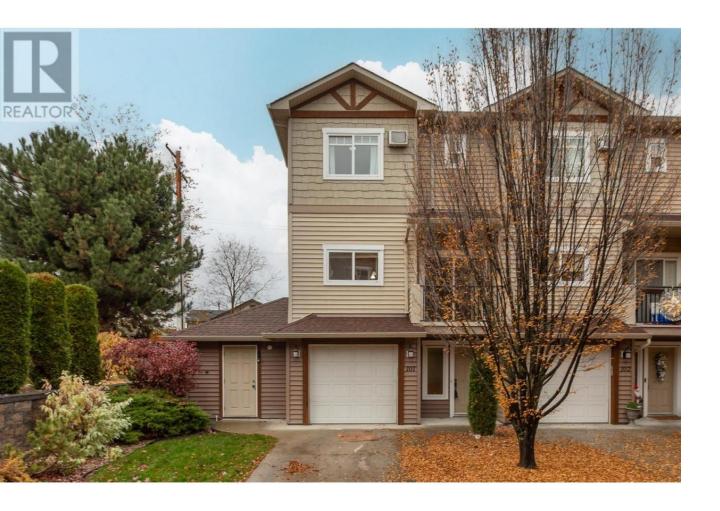

## 150 Mallach Road 101 Kelowna British Columbia

\$574,000

Welcome to the Mallach Townhomes. Great Price, Great Location and ready for quick possession. This squeaky clean 3 bedroom, 2.5 bathroom END UNIT townhome is spread over a large 1541 SQ/FT and is located in the prime spot in the complex. Located at the end of the road, far away from any traffic noise you will love it here. As you drive up, you will first notice the large driveway long enough for a full size truck. As you walk in, you are greeted with a large foyer, bedroom and entrance into the garage. The main level is wide open featuring an island kitchen, SS appliances, large entertaining space, 1/2 bath and 2 decks. On the top level, you will find another bedroom, bathroom, laundry and the primary bedroom with a 4 piece ensuite and walk in closet. Hurry and Call your Realtor now! (id:6769)