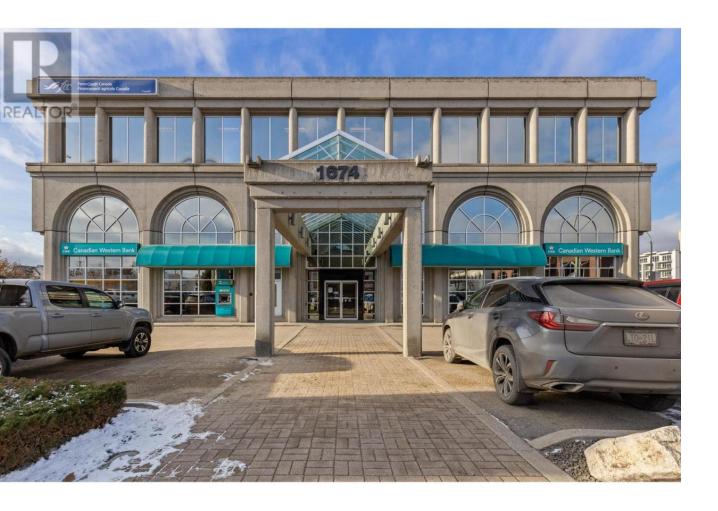

## 1674 Bertram Street 101 Kelowna British Columbia

\$30

Opportunity to lease full ground level floor plate in a high-profile professional office building downtown Kelowna. Featuring 5,167 sq.ft of rentable area with demising options from +/- 2500 sq.ft, this full floor premises is currently occupied by a bank and includes functional/quality improvements throughout, reception area, open work space, kitchenette, enclosed offices, dedicated boardroom and file/copy room. The building also has the rare offering of exterior signage, with exposure to both downtown and Highway 97. Demising options available, 15+ on site parking stalls available for the entire floor. (id:6769)