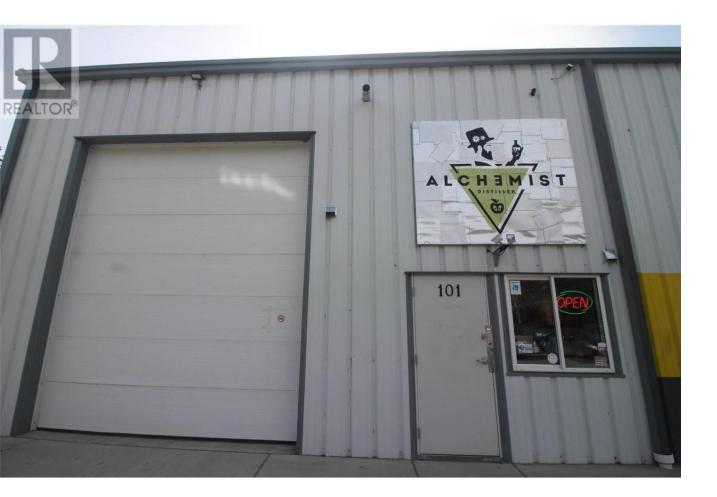

## 18006 Bentley Road Road 101 Summerland British Columbia

Is it your dream to acquire a Distillery ? Well, this superbly located, well established business can be yours including the client base, passing traffic and all the benefits of being a member of Summerland's Bottleneck Drive marketing organization. Fully equipped with a highly efficient, custom built column still and all the ancillary equipment designed to process the highest quality spirits; Gin, Vodka, Whisky, plus plus. The Craft Distillery license allows you to make quality spirit from locally grown fruit. (id:6769)