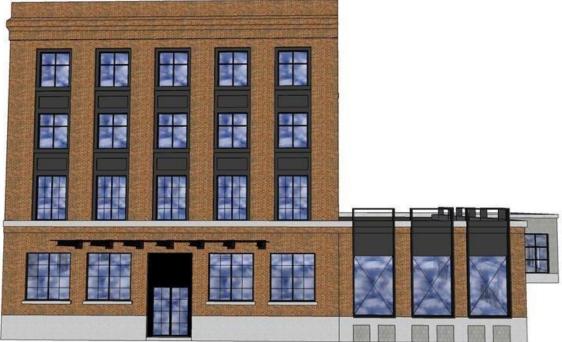

## Regina Saskatchewan

\$2-

Stunning new development in prime warehouse district location. Massive full renovation including new passenger elevator/windows/mechanicals and more. with contemporary warehouse features. Post and beam heavy timber construction, polished hardwood floors, exposed brick and much more. Main floor space, 1700 square feet and could be attached with unit 100 which is another 1920 square feet. Floor plan in supplements. Please call/text agent for details and a tour. (id:6769)