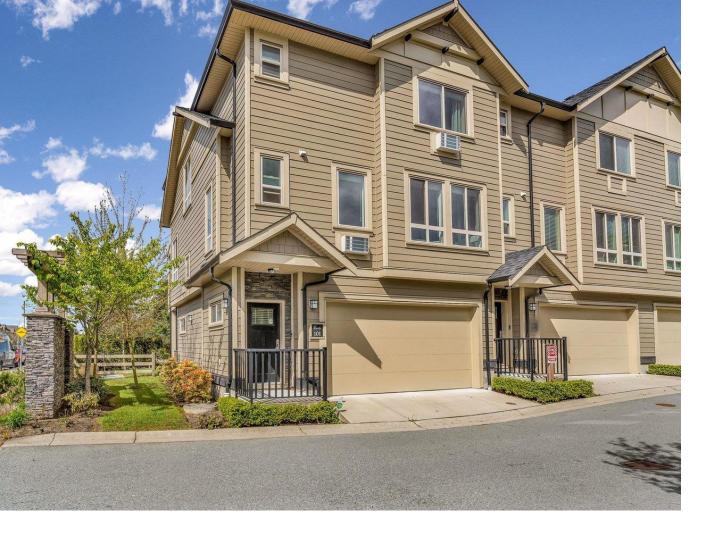

## 19913 70 101 Langley British Columbia

\$1,129,000

THE BROOKS developed by Apex Custom Homes. This Unique CORNER UNIT located on the Quiet side by Routley park has massive living space w/ 3 BDRMS & 4 BATHS incl. spacious rec room (easily convertible into 4th BDRM with F/Bath). Master-chef designed kitchen w/ quartz countertops, SS Appliances, incl.gas range, plenty of built in cabinet space w/ extensive millwork, large kitchen island & feat. wall w/built-in cabinets & wine rack. Oversized low E rating windows (lots of natural light). 2021 BOILER w/radiant heated flooring & efficient hot water system, Built in A/C, Side X side garage parking with Extra racking & Tesla Charger . Entertainment-sized covered balconies/patios. Luxurious finishes, California-style closets and glass-enclosed showers and MORE! (id:6769)