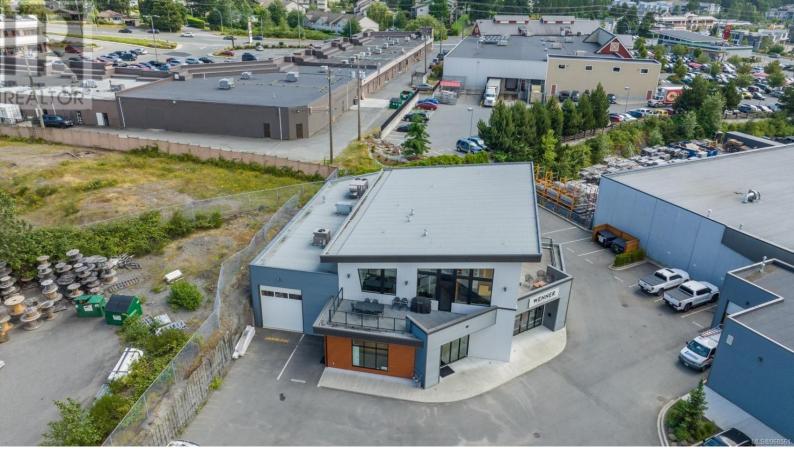

## 1934 Boxwood Road 101 & 202 Nanaimo British Columbia

\$1,089,000

Built by Dogwood Mountain Homes, a custom building company local to Nanaimo, this building provides an impressive space for a multitude of businesses. This is to purchase the complete left side of this building. Unit 101 - 1934 Boxwood Road is the Lower Level of the building consisting of 2125 Sq. Ft. There is a spacious reception area featuring quartz countertops, a conference room for meetings, and a 2-piece washroom. There is an approx. 1400 Sq. Ft. warehouse/workshop with a 12 x 14 overhead door, its own 2-piece bathroom, heat and A/C, and a separate 200-amp electrical service. Unit 202 is the Upper Level consisting of 817 Sq. Ft. with 2 spacious and bright south-facing offices with electric Crestron blinds. One of the offices has a beautiful oldgrowth fir feature wall. There is a washroom, a staff room, and kitchenette that has access to a 300 Sq. Ft. south-facing deck which has an amazing view of Mount Benson. Other features of this building include tilt-up concrete construction, walnut built-in cabinets in each office, custom fir stairs, and over height ceilings. The exterior of the building fits in perfectly with the modern industrial design that the other businesses have in the area. With 2 industrial strata units, have the option to purchase one and rent the other to help offset costs. There are many uses in the I2 Zoning (high-tech industrial with supporting commercial) such as Automotive Repair, Food and Beverage Processing, Micro Cannabis Production and Processing, Printing and Publishing Facility, or Production Bakery, and many more. Boxwood Road is a new industrial area in Nanaimo full of a variety of businesses such as a grocery store and liquor store, a cafe, breweries and distilleries, yoga studio, and other trade and equipment suppliers. For additional information call or email Sean McLintock PREC\* or Travis Briggs PREC\* at 250-713-5501 / sean@...