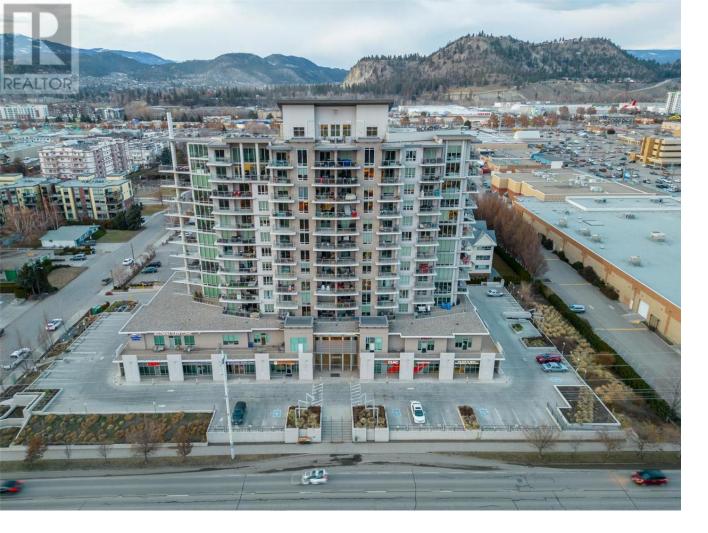

## 2040 Springfield Road 101 Kelowna British Columbia

\$1,150,000

Centrally located on one of Kelowna's main transportation corridors, Strata lot 1 at 2040 Springfield Road offers a prime opportunity. This 1,695 SF unit is currently outfitted for high-end professional office use, featuring an open concept floor plan, reception area, two boardrooms, enclosed offices, kitchenette, private bathroom, and storage area. Versatile space suitable for service retail or medical uses, and boasts prominent signage to Springfield Road. Includes one underground parking stall, with public parking conveniently located on the ground level. Within walking distance from various professional services, restaurants, cafes, and shopping outlets. (id:6769)